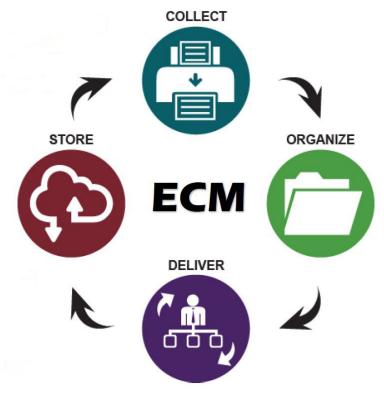

## **Answers**

- 1. **ECM** stands for **Enterprise** Content Management.
- 2. IDC analysts **expect data to grow** from <u>33 ZB</u> in 2018 to more than <u>175 ZB</u> by 2025.
- 3. Fill in the missing information on the **Four Steps** diagram below.